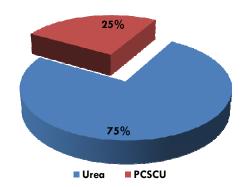

## **Product Details**

- Contains Viper® Herbicide
- Controls Broadleaf Weeds & Feeds In Turf
- Preferred Product For Professional Broadleaf Weed Control
- Effective Post-Emergent Control At A Wide Range of Temperatures
- Foliar absorbed.
- Designed for lawn and landscape turf applications and many other sites.
- 25% Poly Coated Sulfur Coated Urea
- 0.72 Pounds of nitrogen spreading at 12,500 sq. ft.
- SGN 220
- Always read and follow label directions

\*4.5% slowly available urea nitrogen from poly coated sulfur coated urea.

Net. Wt. 50 lbs.

Coverage 12,500 sq. ft.